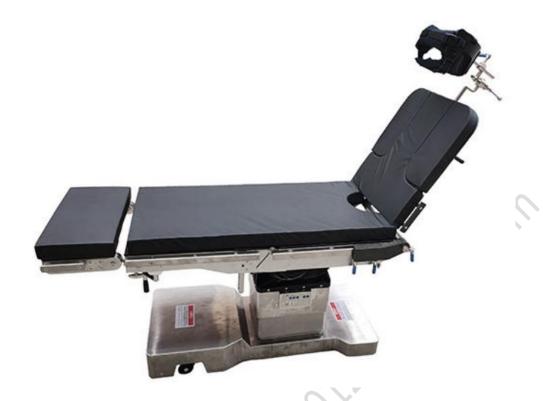

## **Shoulder Operation Back Plate of Operating Table**

- Surgical Fix Instrument ( Shoulder Operation Back Plate ), Beach Chair Position surgery, suitable for shoulder surgery and shoulder traction.
- The left and right backboards adopt a split design, which can be disassembled and positioned. Meet the requirements of medical staff for surgical posture.
- The Surgical Fix Instrument adopts plug-in design, which can be used and fixed with any brand of operating table.
- The width of the side rail of the operating table can be adjusted at will within the range of 500mm-600mm.

## Daphne +86-18345168420 / daphne930120@gmail.com

- The angle of the Shoulder Operation Back Plate adopts the imported gas spring, and the back angle can be adjusted from -15 ° / +80 °. It can be positioned at any position.
- The overall width of the back plate is 520mm and the height is 580mm. The cushion is made of high-density sponge with a thickness of 50mm.
- The head and neck support can be adjusted 360 ° universal and positioned arbitrarily.
- The height adjustment range of head and neck bracket is 0-320mm.
- It is equipped with an auxiliary trolley, which can be placed on the trolley and fixed to prevent falling off after the operation.